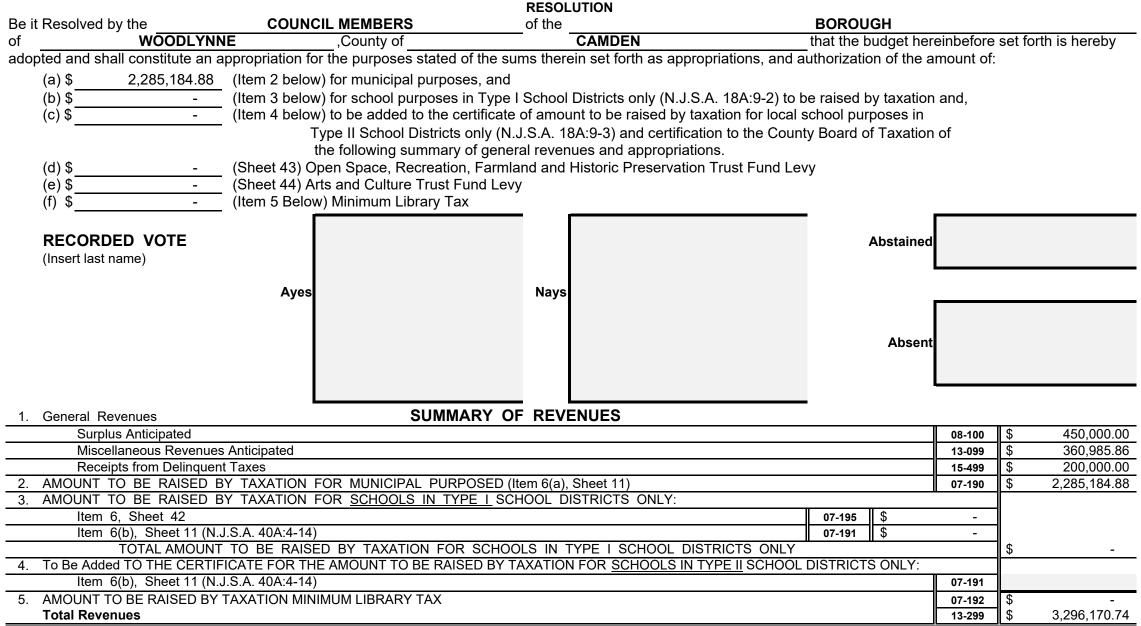

#### Section 1.

| Municipal Budget of the             | BOROUGH                       | of                                                                                       | WOODLYNNE              |                    | , County of         | CAMDEN                | for the Fiscal Year 2023 |
|-------------------------------------|-------------------------------|------------------------------------------------------------------------------------------|------------------------|--------------------|---------------------|-----------------------|--------------------------|
| Be it Resolved, that the followin   | ng statements of revenues a   | nd appropriations sh                                                                     | all constitute the Mun | nicipal Budget for | the year 2023;      |                       |                          |
| Be it Further Resolved, that sai    | d Budget be published in the  | e                                                                                        | R                      | Retrospect         |                     |                       |                          |
| in the issue of May                 | 26th , 2023                   |                                                                                          |                        |                    |                     |                       |                          |
| The Governing Body of the           | BOROUGH                       | of                                                                                       | WOODLYNNE              | does               | hereby approve the  | e following as the Bu | udget for the year 2023: |
| RECORDED VOTE<br>(Insert Last Name) |                               | Edwin Fontanez<br>Pablo Fuentes<br>William Rodriguez<br>Lavar Edwards<br>Shana Feliciano |                        | Nays               |                     | Abstained<br>Absent   | Sharon Earley            |
| Notice is hereby given that the     | Budget and Tax Resolution     | was approved by the                                                                      | e <u> </u>             | OUNCIL MEMBI       | ERS of the          | e <u> </u>            | OROUGH                   |
| WOODLYNNE                           | , County                      | of CAMD                                                                                  | EN, on                 | May                | <u>11th</u> , 2023. |                       |                          |
| A Hearing on the Budget and T       | ax Resolution will be held at | t BORO                                                                                   | UGH OF WOODLYN         | NE , on            | June                | 8th                   | , 2023 at                |

#### SUMMARY OF CURRENT FUND SECTION OF APPROVED BUDGET

|                                                                               |                                                                    |                                                                | YEAR 2023    |  |  |
|-------------------------------------------------------------------------------|--------------------------------------------------------------------|----------------------------------------------------------------|--------------|--|--|
| General Appropriations For: (Reference to item and sheet number should be o   | omitted in ac                                                      | lvertised budget)                                              | xxxxxxxxxxxx |  |  |
| 1. Appropriations within "CAPS" -                                             |                                                                    |                                                                | xxxxxxxxxxx  |  |  |
| (a) Municipal Purposes {(Item H-1, Sheet 19)(N.J.S.A. 40A:4-45.2)}            | (a) Municipal Purposes {(Item H-1, Sheet 19)(N.J.S.A. 40A:4-45.2)} |                                                                |              |  |  |
| 2. Appropriations excluded from "CAPS" -                                      | xxxxxxxxxxx                                                        |                                                                |              |  |  |
| (a) Municipal Purposes {(Item H-2, Sheet 28)(N.J.S.A. 40A:4-53.3 as amended)} |                                                                    |                                                                |              |  |  |
| (b) Local District School Purposes in Municipal Budget (Item K, Sheet         | 29)                                                                |                                                                | -            |  |  |
| Total General Appropriations excluded from "CAPS" (Item O,                    | Sheet 29)                                                          |                                                                | 124,035.86   |  |  |
| 3. Reserve for Uncollected Taxes (Item M, Sheet 29) Based on Estimated        | 93.00%                                                             | Percent of Tax Collections                                     | 371,458.88   |  |  |
|                                                                               |                                                                    | Building Aid Allowance 2023 - \$                               |              |  |  |
| 4. Total General Appropriations (Item 9, Sheet 29)                            |                                                                    | for Schools-State Aid 2022 - \$                                | 3,296,170.74 |  |  |
| 5. Less: Anticipated Revenues Other Than Current Property Tax (Item 5, Shee   | et 11) (i.e. Surp                                                  | us, Miscellaneous Revenues and Receipts from Delinquent Taxes) | 1,010,985.86 |  |  |
| 6. Difference: Amount to be Raised by Taxes for Support of Municipal Budget   | as follows                                                         |                                                                | xxxxxxxxxxx  |  |  |
| (a) Local Tax for Municipal Purposes Including Reserve for U                  | ncollected T                                                       | axes (Item 6(a), Sheet 11)                                     | 2,285,184.88 |  |  |
| (b) Addition to Local District School Tax (Item 6(b), Sheet 11)               |                                                                    |                                                                |              |  |  |
| (c) Minimum Library Tax                                                       |                                                                    |                                                                | -            |  |  |
|                                                                               |                                                                    |                                                                |              |  |  |
|                                                                               |                                                                    |                                                                |              |  |  |
|                                                                               |                                                                    |                                                                |              |  |  |
|                                                                               |                                                                    |                                                                |              |  |  |

Sheet 10a

|                                                                                                                                                                                                                                                                                                                                                                                        |        | Antici       | pated        | Realized in  |
|----------------------------------------------------------------------------------------------------------------------------------------------------------------------------------------------------------------------------------------------------------------------------------------------------------------------------------------------------------------------------------------|--------|--------------|--------------|--------------|
| GENERAL REVENUES                                                                                                                                                                                                                                                                                                                                                                       | FCOA   | 2023         | 2022         | Cash in 2022 |
| Summary of Revenues                                                                                                                                                                                                                                                                                                                                                                    |        |              |              |              |
|                                                                                                                                                                                                                                                                                                                                                                                        | xxxxx  | xxxxxxxxxxx  | xxxxxxxxxxx  | xxxxxxxxxxx  |
| 1. Surplus Anticipated (Sheet 4, #1)                                                                                                                                                                                                                                                                                                                                                   | 08-101 | 450,000.00   | 280,000.00   | 280,000.00   |
| 2. Surplus Anticipated with Prior Written Consent of Director of Local Government Services (Sheet 4, #2)                                                                                                                                                                                                                                                                               | 08-102 | -            | -            | -            |
| 3. Miscellaneous Revenues:                                                                                                                                                                                                                                                                                                                                                             | XXXXX  | xxxxxxxxxxx  | xxxxxxxxxxx  | XXXXXXXXXXX  |
| Total Section A: Local Revenues                                                                                                                                                                                                                                                                                                                                                        | 08-001 | 128,465.00   | 147,800.00   | 138,491.90   |
| Total Section B: State Aid Without Offsetting Appropriations                                                                                                                                                                                                                                                                                                                           | 09-001 | 199,067.00   | 187,963.00   | 197,767.87   |
| Total Section C: Dedicated Uniform Construction Code Fees Offset with Appropriations                                                                                                                                                                                                                                                                                                   | 08-002 | 23,500.00    | 20,000.00    | 23,603.00    |
| Total Section D: Special Items of General Revenue Anticipated with Prior Written Consent of Director of Local<br>Government Services - Shared Service Agreements                                                                                                                                                                                                                       | 11-001 | -            | -            | -            |
| Total Section E:       Special Items of General Revenue Anticipated with Prior Written Consent of Director of Local Government Services - Additional Revenues         Total Section E:       Special Items of General Revenue Anticipated with Prior Written Consent of Director of Local Special Items of General Revenue Anticipated with Prior Written Consent of Director of Local | 08-003 | -            | -            | -            |
| Total Section F. Government Services - Public and Private Revenues                                                                                                                                                                                                                                                                                                                     | 10-001 | 9,953.86     | 518,257.27   | 518,257.27   |
| Total Section G: Special Items of General Revenue Anticipated with Prior Written Consent of Director of Local<br>Government Services - Other Special Items                                                                                                                                                                                                                             | 08-004 | _            | 305,108.84   | 305,108.84   |
| Total Miscellaneous Revenues                                                                                                                                                                                                                                                                                                                                                           | 13-099 | 360,985.86   | 1,179,129.11 | 1,183,228.88 |
| 4. Receipts from Delinquent Taxes                                                                                                                                                                                                                                                                                                                                                      | 15-499 | 200,000.00   | 200,000.00   | 203,157.94   |
| 5. Subtotal General Revenues (Items 1, 2, 3 and 4)                                                                                                                                                                                                                                                                                                                                     | 13-199 | 1,010,985.86 | 1,659,129.11 | 1,666,386.82 |
| 6. Amount to be Raised by Taxes for Support of Municipal Budget:                                                                                                                                                                                                                                                                                                                       | xxxxx  | xxxxxxxxxxx  | xxxxxxxxxx   | ****         |
| a) Local Tax for Municipal Purposes Including Reserve for Uncollected Taxes                                                                                                                                                                                                                                                                                                            | 07-190 | 2,285,184.88 | 2,208,674.98 | xxxxxxxxxx   |
| b) Addition to Local District School Tax                                                                                                                                                                                                                                                                                                                                               | 07-191 | _            |              | xxxxxxxxxx   |
| c) Minimum Library Tax                                                                                                                                                                                                                                                                                                                                                                 | 07-192 | _            |              | xxxxxxxxxx   |
| Total Amount to be Raised by Taxes for Support of Municipal Budget                                                                                                                                                                                                                                                                                                                     | 07-199 | 2,285,184.88 | 2,208,674.98 | 2,323,730.06 |
| 7. Total General Revenues                                                                                                                                                                                                                                                                                                                                                              | 13-299 | 3,296,170.74 | 3,867,804.09 | 3,990,116.88 |